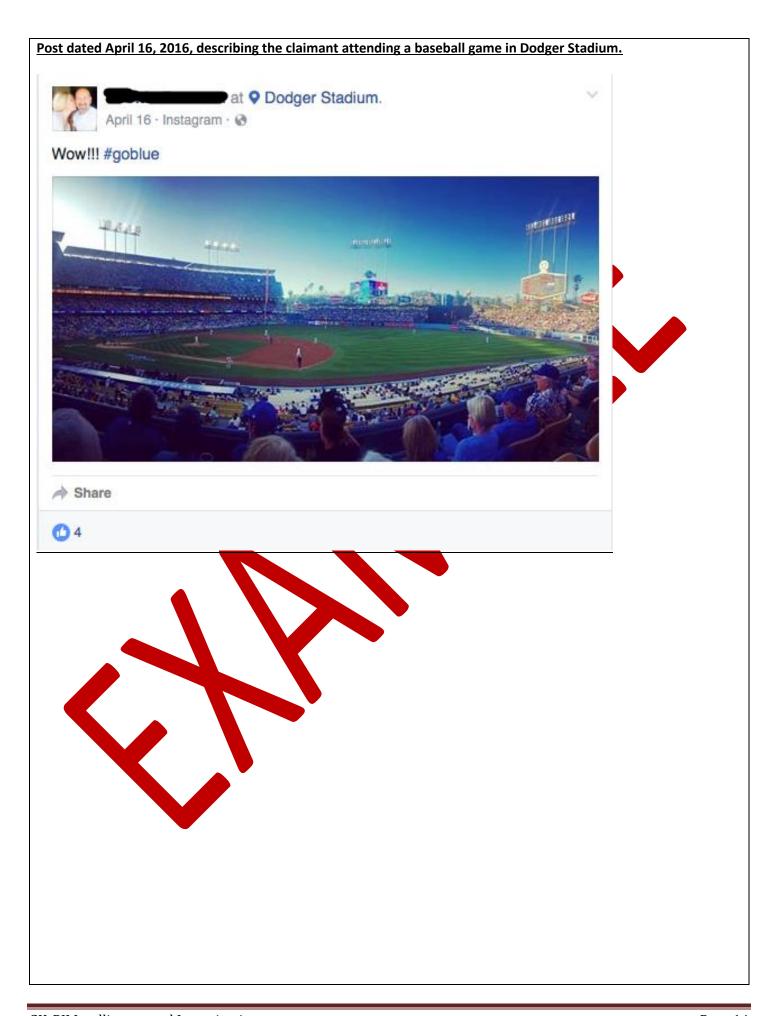

On April 16, 2016, the claimant attended a baseball game at Dodger Stadium.

On March 9, 2016, the claimant was pictured wearing a ABC Trucking shirt and commented on working in the BNSF Railway.

On February 27, 2016, the claimant commented on having lunch with his spouse shellie.