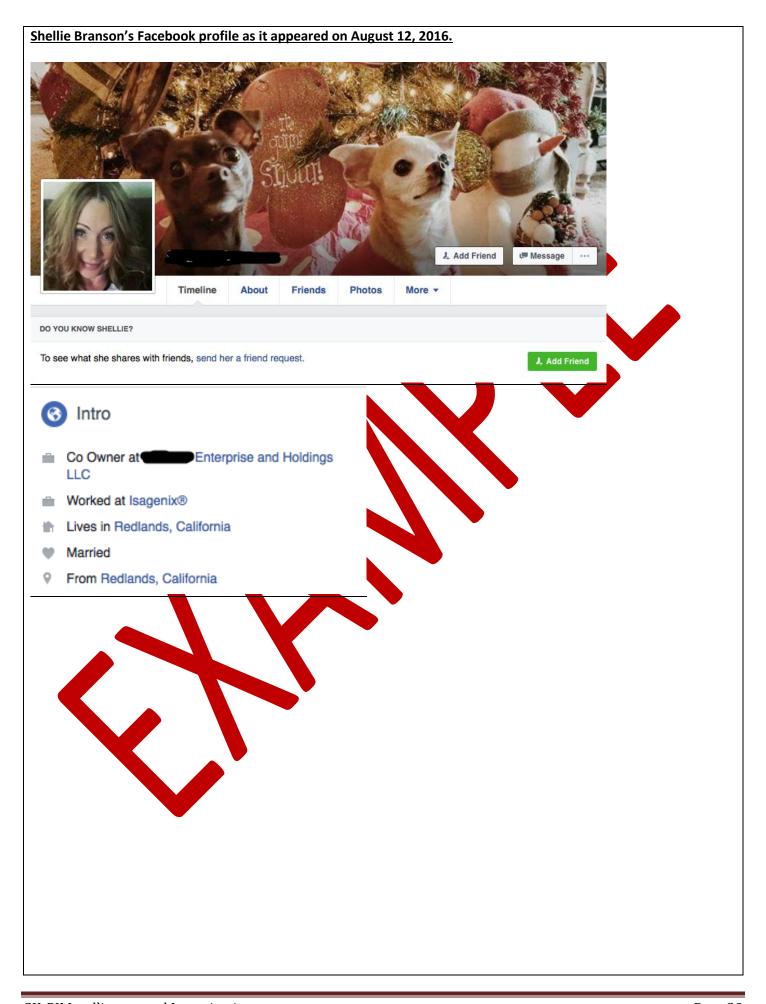

On January 4, 2016, the claimant was pictured on a treadmill.

The claimant's spouse Shellie Smith has a Facebook profile that she posts several pictures of herself, the claimant and their family.

The claimant appears to have a profile on instagram.com with the privacy settings turned on allowing no visible public posts. Some of the claimant's Instagram videos and photos are viewable on the claimant's Facebook page.