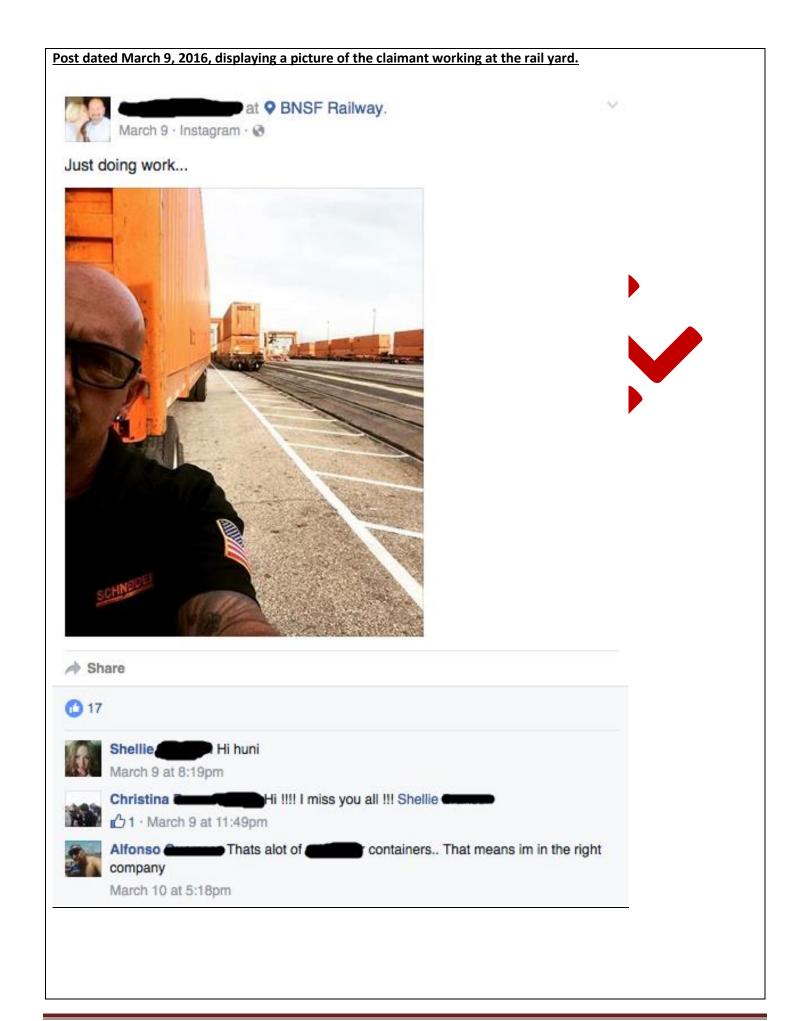

On April 16, 2016, the claimant attended a baseball game at Dodger Stadium.

On March 9, 2016, the claimant was pictured wearing a ABC Trucking shirt and commented on working in the BNSF Railway.

On February 27, 2016, the claimant commented on having lunch with his spouse shellie.