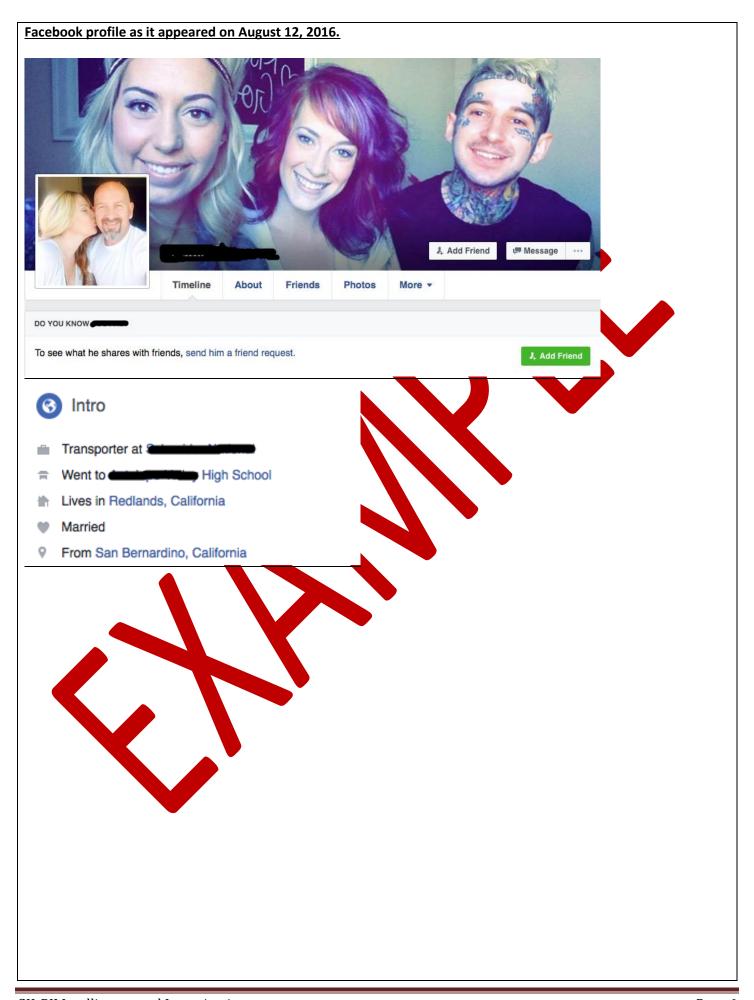

### **Open Source Media Search**

The claimant appears to have a Facebook profile under the name Steve Smith.

The claimant appears to posts various pictures of himself working and spending time with his family on his days off.

The claimant appears to have worked as a Transporter for ABC Trucking and at the BNSF Railway in San Bernardino, California as he posts comments and check-ins for both employers. The claimant appears to frequent long cross country driving trips for work.