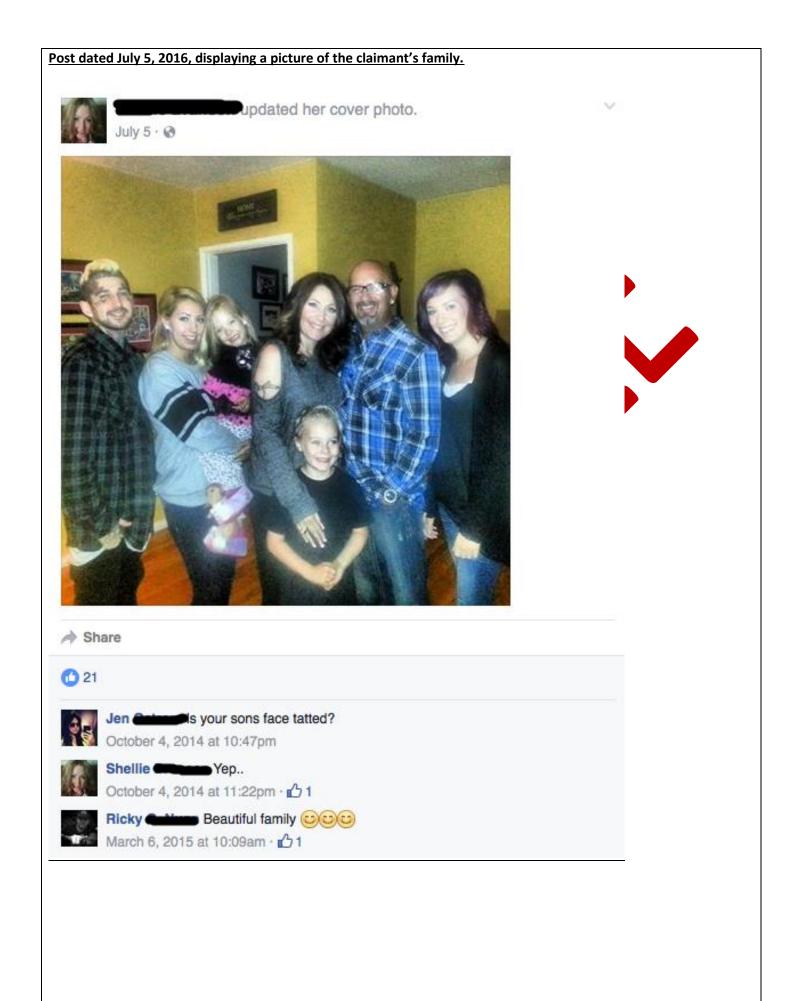

On January 4, 2016, the claimant was pictured on a treadmill.

The claimant's spouse Shellie Smith has a Facebook profile that she posts several pictures of herself, the claimant and their family.

The claimant appears to have a profile on instagram.com with the privacy settings turned on allowing no visible public posts. Some of the claimant's Instagram videos and photos are viewable on the claimant's Facebook page.