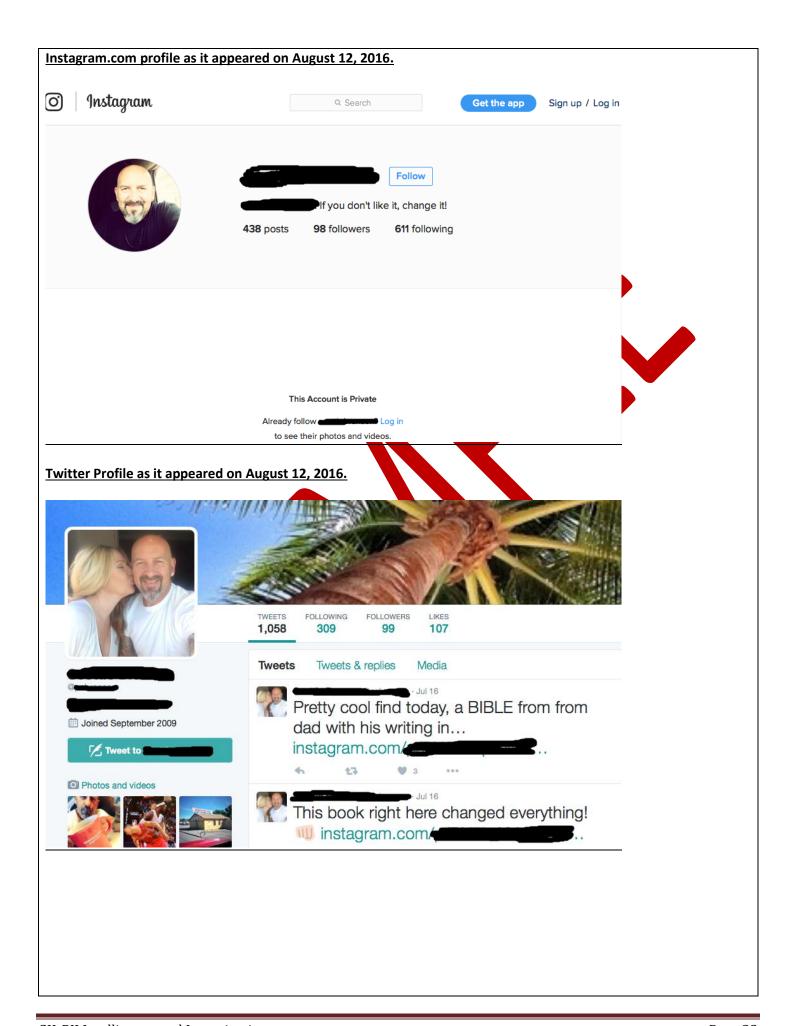

On January 4, 2016, the claimant was pictured on a treadmill.

The claimant's spouse Shellie Smith has a Facebook profile that she posts several pictures of herself, the claimant and their family.

The claimant appears to have a profile on instagram.com with the privacy settings turned on allowing no visible public posts. Some of the claimant's Instagram videos and photos are viewable on the claimant's Facebook page.

The claimant appears to have a Twitter profile that appears to feature the claimant's content from his Facebook and Instagram.com profiles.

The claimant is listed as a member of the business ABC Enterprise and Holdings LLC on <u>Bizapedia.com</u>.