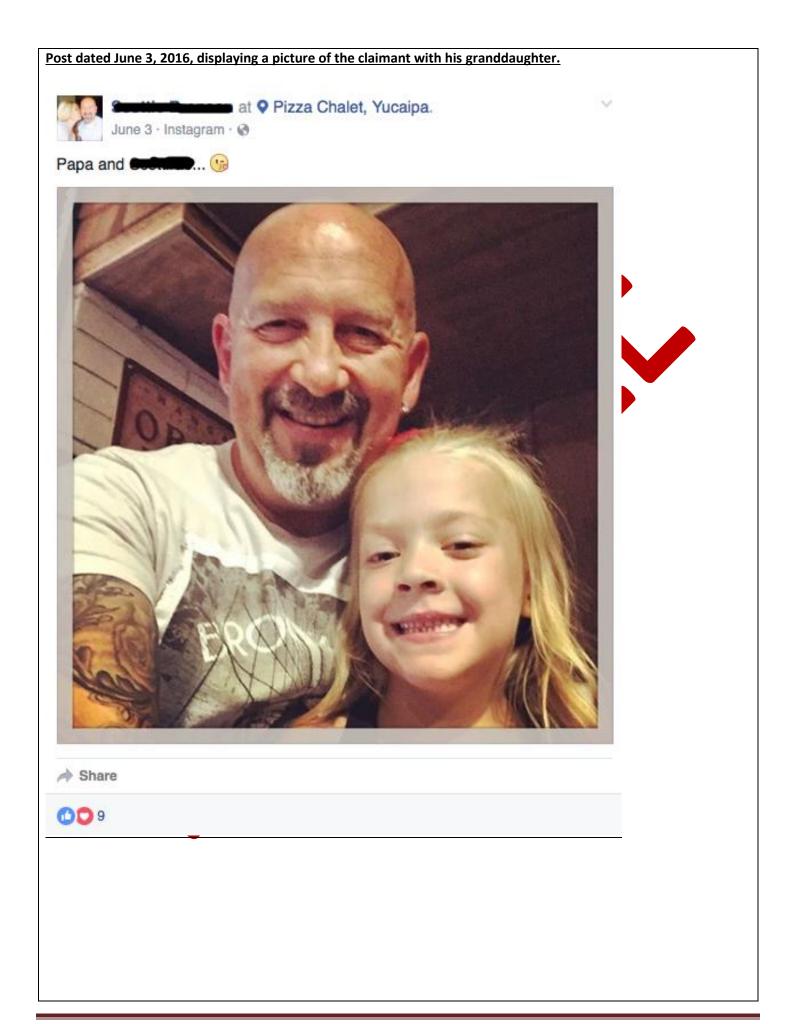

On June 20, 2016, the claimant commented on driving with no cold A/C

On June 3, 2016, the claimant was pictured with his believed to be granddaughter.

On May 12, 2016, the claimant commented on going to work with a pain in his neck.