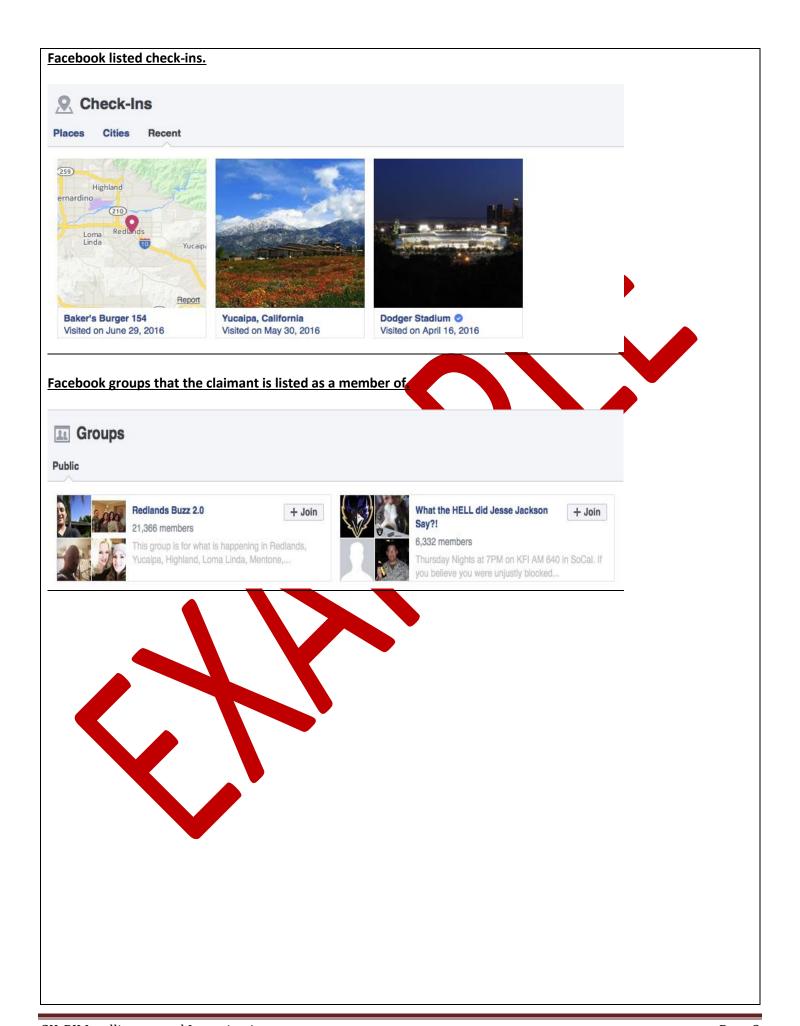

On April 16, 2016, the claimant attended a baseball game at Dodger Stadium.

On March 9, 2016, the claimant was pictured wearing a ABC Trucking shirt and commented on working in the BNSF Railway.

On February 27, 2016, the claimant commented on having lunch with his spouse shellie.

The claimant appears to have a Twitter profile that appears to feature the claimant's content from his Facebook and Instagram.com profiles.

The claimant is listed as a member of the business ABC Enterprise and Holdings LLC on <u>Bizapedia.com</u>.