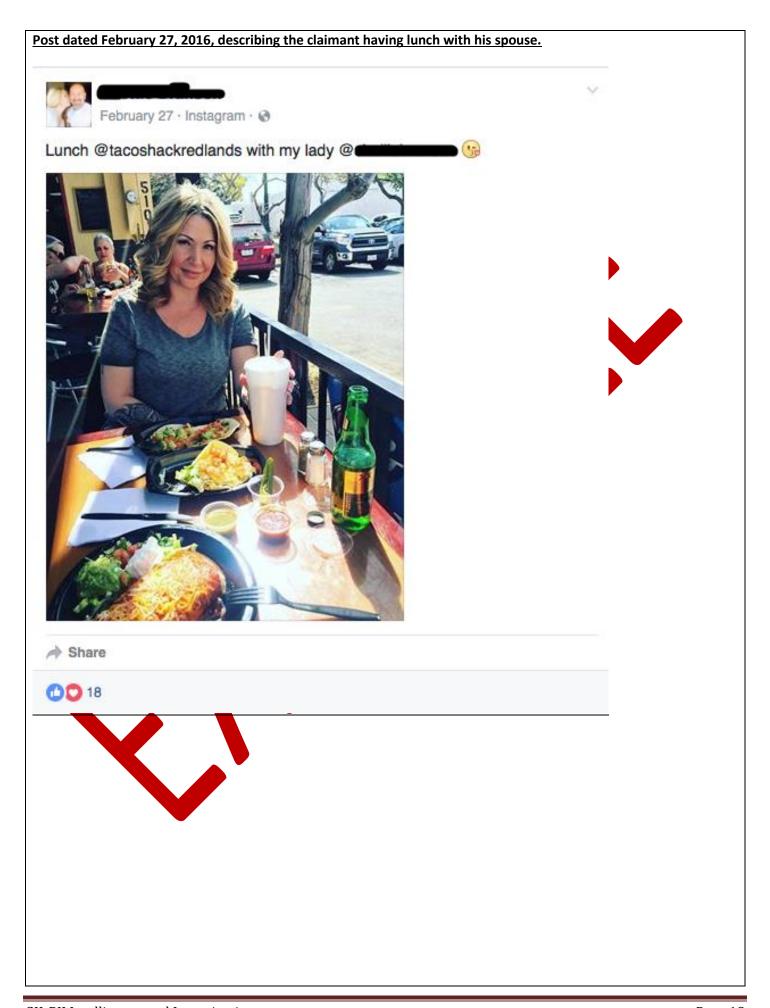

On April 16, 2016, the claimant attended a baseball game at Dodger Stadium.

On March 9, 2016, the claimant was pictured wearing a ABC Trucking shirt and commented on working in the BNSF Railway.

On February 27, 2016, the claimant commented on having lunch with his spouse shellie.